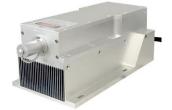

## MGL-W-589/800~4500mW

LD PUMPED ALL-SOLID-STATE YELLOW LASER AT 589nm

All solid state 589 nm yellow laser is made features of ultra compact, long lifetime and easy operating, which is widely used in collimation, laser medical treatment, scientific experiment, optical instrument, etc.

## SPECIFICATIONS

| Wavelength (nm)                                       | 589±2                                                        |           |
|-------------------------------------------------------|--------------------------------------------------------------|-----------|
| Operating mode                                        | CW                                                           |           |
| Output power (mW)                                     | >800, 850, 900,, 4500                                        |           |
| Power stability (rms, over 4 hours)                   | <3%, <5%                                                     |           |
| Transverse mode                                       | Near TEM <sub>00</sub>                                       |           |
| M <sup>2</sup> factor                                 | 3~6                                                          |           |
| Beam divergence, full angle (mrad)                    | <2.0                                                         |           |
| Beam diameter at the aperture (1/e <sup>2</sup> , mm) | ~4.0                                                         |           |
| Warm-up time (minutes)                                | <10                                                          |           |
| Polarization ratio                                    | >100:1                                                       |           |
| Beam height from base plate (mm)                      | 93.5                                                         |           |
| Operating temperature ( $^{\circ}$ C)                 | 10~35                                                        |           |
| Power supply (90-264VAC)                              | PSU-W-LED                                                    | PSU-W-FDA |
| TTL / Analog modulation                               | TTL or Analog with 1Hz-1kHz 1kHz-10kHz, 10kHz-30kHz optional |           |
| Expected lifetime (hours)                             | 10000                                                        |           |
| Warranty period                                       | 1 year                                                       |           |