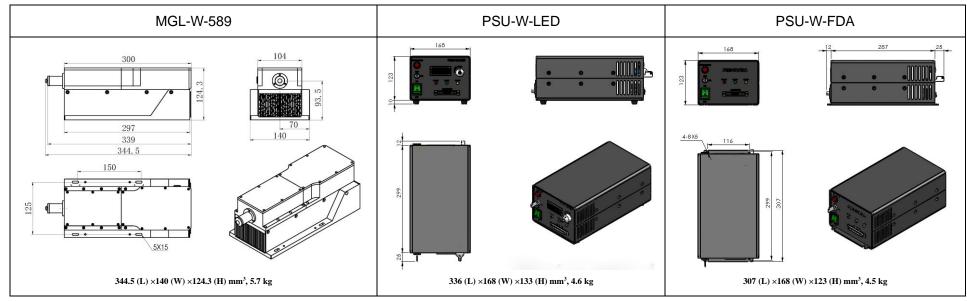

## SPECIFICATIONS

| Wavelength (nm)                                       | 589±2                                                        |           |
|-------------------------------------------------------|--------------------------------------------------------------|-----------|
| Operating mode                                        | CW                                                           |           |
| Output power (mW)                                     | >800, 850, 900,, 4500                                        |           |
| Power stability (rms, over 4 hours)                   | <3%, <5%                                                     |           |
| Transverse mode                                       | Near TEM <sub>00</sub>                                       |           |
| M <sup>2</sup> factor                                 | 3~6                                                          |           |
| Beam divergence, full angle (mrad)                    | <2.0                                                         |           |
| Beam diameter at the aperture (1/e <sup>2</sup> , mm) | ~4.0                                                         |           |
| Warm-up time (minutes)                                | <10                                                          |           |
| Polarization ratio                                    | >100:1                                                       |           |
| Beam height from base plate (mm)                      | 93.5                                                         |           |
| Operating temperature ( $^{\circ}$ C)                 | 10~35                                                        |           |
| Power supply (90-264VAC)                              | PSU-W-LED                                                    | PSU-W-FDA |
| TTL / Analog modulation                               | TTL or Analog with 1Hz-1kHz 1kHz-10kHz, 10kHz-30kHz optional |           |
| Expected lifetime (hours)                             | 10000                                                        |           |
| Warranty period                                       | 1 year                                                       |           |