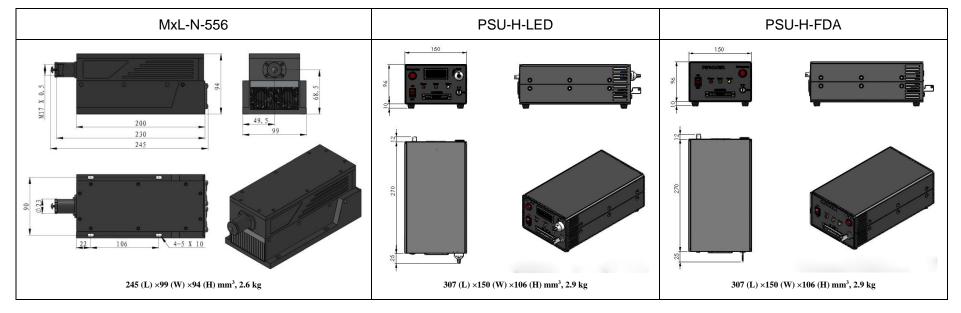

## **SPECIFICATIONS**

| Wavelength (nm)                         | 556±1                                                        |           |
|-----------------------------------------|--------------------------------------------------------------|-----------|
| Operating mode                          | CW                                                           |           |
| Output power (mW)                       | >800, 900,, 1000                                             |           |
| Power stability (rms, over 4 hours)     | <3%, <5%                                                     |           |
| Transverse mode                         | Near TEM <sub>00</sub>                                       |           |
| M <sup>2</sup> factor                   | <3.0                                                         |           |
| Beam divergence, full angle (mrad)      | <1.5                                                         |           |
| Beam diameter at the aperture (1/e²,mm) | ~4.0                                                         |           |
| Warm-up time (minutes)                  | <10                                                          |           |
| Polarization ratio                      | >100:1                                                       |           |
| Beam height from base plate (mm)        | 68.5                                                         |           |
| Operating temperature ( $^{\circ}$ C)   | 10~35                                                        |           |
| Power supply (90-264VAC)                | PSU-H-LED                                                    | PSU-H-FDA |
| TTL / Analog modulation                 | TTL or Analog with 1Hz-1kHz 1kHz-10kHz, 10kHz-30kHz optional |           |
| Expected lifetime (hours)               | 10000                                                        |           |
| Warranty period                         | 1 year                                                       |           |