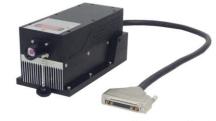

## Opto Engine LLC

**Data sheet** 

Rev. 2102

MGL-N-556/800~1000mW

## LD PUMPED ALL-SOLID-STATE **YELLOW LASER AT 556nm**

All solid state 556 nm yellow green laser is made features of ultra compact, long lifetime and easy operating, which is widely used in laser medical treatment, scientific experiment, optical instrument, etc.