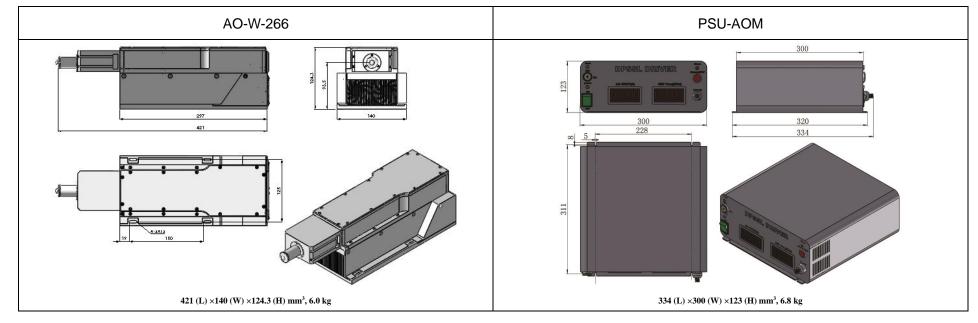

| Wavelength (nm)                                       | 266±1                                                          |
|-------------------------------------------------------|----------------------------------------------------------------|
| Operating mode                                        | Acousto-Optic Q-switched                                       |
| Average power (W)                                     | 1~200mW (200mW@10kHz)                                          |
|                                                       | Average power (W) = Single pulse energy (mJ) * Rep. rate (kHz) |
| Single pulse energy(µJ)                               | 1~20<br>(20µJ @10kHz; 5µJ @20kHz)                              |
| Rep. rate (kHz)                                       | 1~50                                                           |
| Pulse duration (ns)                                   | Typically 10~15 @<10kHz, varies from power and repetition.     |
| Peak power (W)                                        | 0.5~2 (2W@10kHz)                                               |
| Ave power stability                                   | <3%, <5%                                                       |
| Warm-up time (minutes)                                | <10                                                            |
| Beam divergence, full angle (mrad)                    | <3.5                                                           |
| Beam diameter at the aperture (1/e <sup>2</sup> , mm) | ~2.0                                                           |
| Beam height from base plate (mm)                      | 93.5                                                           |
| Cooled method                                         | Air cooled                                                     |
| Operating temperature ( $^{\circ}$ C)                 | 15~30                                                          |
| Power supply (220/110VAC)                             | PSU-AOM                                                        |
| Expected lifetime (hours)                             | 5000                                                           |
| Warranty period                                       | 1 year                                                         |