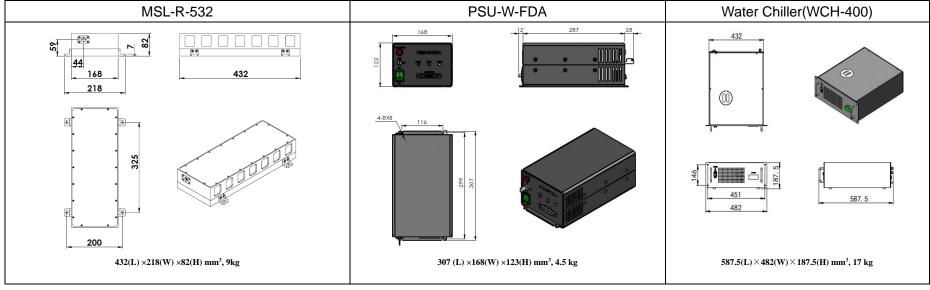

## SPECIFICATIONS

| 532±1                          |
|--------------------------------|
| CW                             |
| >700, 800,, 5000 >5000,, 10000 |
| <1%,<2%, <3%, <5%              |
| TEM <sub>00</sub>              |
| Single                         |
| <1%                            |
| >100:1                         |
| <1.2                           |
| <1.5                           |
| <1.5                           |
| <0.00001                       |
| <0.05                          |
| 59                             |
| <20                            |
| Water cooled                   |
| 20~25                          |
| PSU-W-FDA                      |
| 10000                          |
| 1 year                         |
|                                |