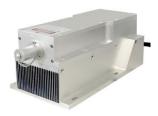

## LD PUMPED ALL-SOLID-STATE **YELLOW LASER**

All solid state 556 nm yellow laser is made features of ultra compact, long lifetime and easy operating, which is widely used in collimation, laser medical treatment, scientific experiment, optical instrument, laser display, laser lighting show, etc.