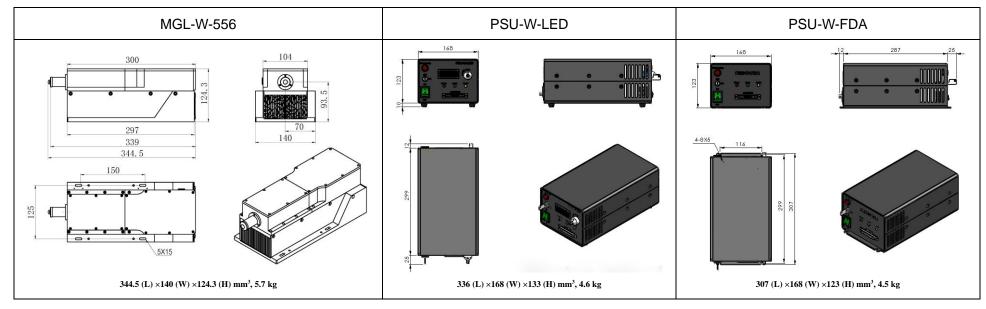

SPECIFICATIONS

| Wavelength (nm)                          | 556±1                                                        |           |
|------------------------------------------|--------------------------------------------------------------|-----------|
| Operating mode                           | CW                                                           |           |
| Output power (W)                         | >1, 1.2, 1.3,, 2.5                                           |           |
| Power stability (rms, over 4 hours)      | <3%, <5%                                                     |           |
| Transverse mode                          | Near TEM <sub>00</sub>                                       |           |
| M <sup>2</sup> factor                    | 3~6                                                          |           |
| Beam divergence, full angle (mrad)       | <2.0                                                         |           |
| Beam diameter at the aperture (1/e², mm) | ~4.0                                                         |           |
| Warm-up time (minutes)                   | <10                                                          |           |
| Polarization ratio                       | >100:1                                                       |           |
| Beam height from base plate (mm)         | 93.5                                                         |           |
| Operating temperature (°C)               | 10~35                                                        |           |
| Power supply (90-264VAC)                 | PSU-W-LED                                                    | PSU-W-FDA |
| TTL / Analog modulation                  | TTL or Analog with 1Hz-1kHz 1kHz-10kHz, 10kHz-30kHz optional |           |
| Expected lifetime (hours)                | 10000                                                        |           |
| Warranty period                          | 1 year                                                       |           |