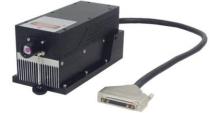

## MGL-N-589/300~800mW

LD PUMPED ALL-SOLID-STATE YELLOW LASER AT 589nm

All solid state laser at 589nm is made features of ultra compact, long lifetime and easy operating, which is used in scientific experiment, optical sensor, measurement, instrument, communication, spectrum analysis, etc.

## SPECIFICATIONS

| Wavelength (nm)                                      | 589±2                                                        |           |  |
|------------------------------------------------------|--------------------------------------------------------------|-----------|--|
| Operating mode                                       | CW                                                           |           |  |
| Output power (mW)                                    | >300, 400, 500,,800                                          |           |  |
| Power stability (rms, over 4 hours)                  | <3%, <5%                                                     |           |  |
| Transverse mode                                      | Near TEM <sub>00</sub>                                       |           |  |
| M <sup>2</sup> factor                                | <3.0                                                         |           |  |
| Beam divergence, full angle (mrad)                   | <1.5                                                         |           |  |
| Beam diameter at the aperture (1/e <sup>2</sup> ,mm) | ~3.0                                                         |           |  |
| Warm-up time (minutes)                               | <10                                                          |           |  |
| Polarization ratio                                   | >100:1                                                       |           |  |
| Beam height from base plate (mm)                     | 68.5                                                         |           |  |
| Operating temperature (°C)                           | 10~35                                                        |           |  |
| Power supply (90-264VAC)                             | PSU-H-LED                                                    | PSU-H-FDA |  |
| TTL / Analog modulation                              | TTL or Analog with 1Hz-1kHz 1kHz-10kHz, 10kHz-30kHz optional |           |  |
| Expected lifetime (hours)                            | 10000                                                        | 10000     |  |
| Warranty period                                      | 1 year                                                       |           |  |