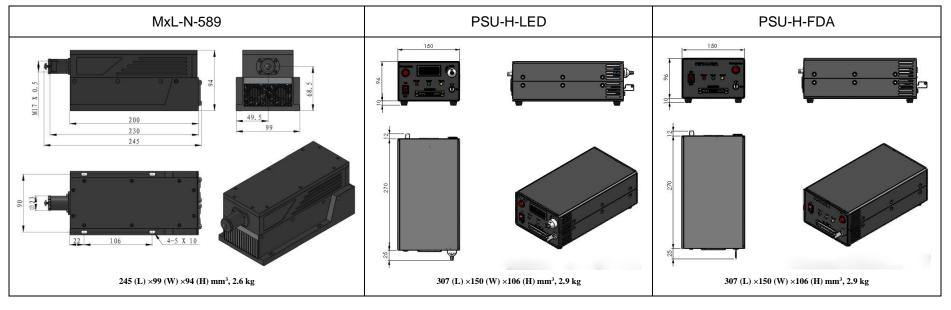

## SPECIFICATIONS

| Wavelength (nm)                                      | 589±2                                                        |           |  |
|------------------------------------------------------|--------------------------------------------------------------|-----------|--|
| Operating mode                                       | CW                                                           |           |  |
| Output power (mW)                                    | >300, 400, 500,,800                                          |           |  |
| Power stability (rms, over 4 hours)                  | <3%, <5%                                                     |           |  |
| Transverse mode                                      | Near TEM <sub>00</sub>                                       |           |  |
| M <sup>2</sup> factor                                | <3.0                                                         |           |  |
| Beam divergence, full angle (mrad)                   | <1.5                                                         |           |  |
| Beam diameter at the aperture (1/e <sup>2</sup> ,mm) | ~3.0                                                         |           |  |
| Warm-up time (minutes)                               | <10                                                          |           |  |
| Polarization ratio                                   | >100:1                                                       |           |  |
| Beam height from base plate (mm)                     | 68.5                                                         |           |  |
| Operating temperature (°C)                           | 10~35                                                        |           |  |
| Power supply (90-264VAC)                             | PSU-H-LED                                                    | PSU-H-FDA |  |
| TTL / Analog modulation                              | TTL or Analog with 1Hz-1kHz 1kHz-10kHz, 10kHz-30kHz optional |           |  |
| Expected lifetime (hours)                            | 10000                                                        | 10000     |  |
| Warranty period                                      | 1 year                                                       |           |  |