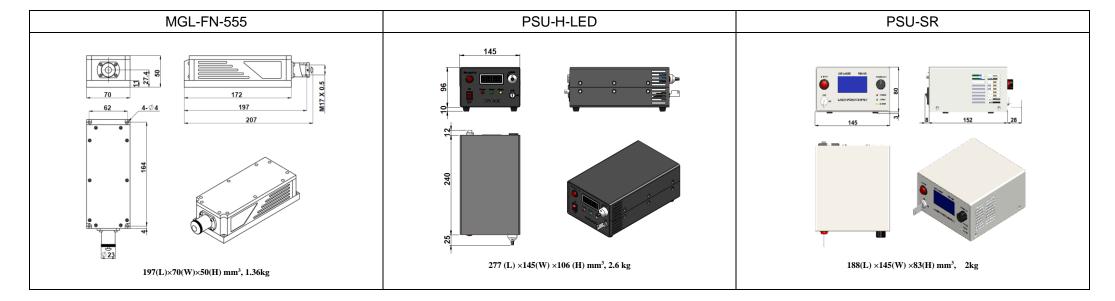

## SPECIFICATIONS

| Wavelength (nm)                       | 555±1                  |
|---------------------------------------|------------------------|
| Operating mode                        | CW                     |
| Output power (mW)                     | >10,50,100             |
| Transverse mode                       | Near TEM <sub>00</sub> |
| Power stability (rms, over 4 hours)   | <3%, <5%               |
| Beam divergence, full angle (mrad)    | <2                     |
| Beam diameter at the aperture (mm)    | ~2                     |
| Beam height from base plate (mm)      | 27.4                   |
| Polarization ratio                    | >100:1                 |
| Warm-up time (minutes)                | <10                    |
| Operating temperature ( $^{\circ}$ C) | 10~35                  |
| Power supply (90-264VAC)              | PSU-H-LED<br>PSU-SR    |
| Expected lifetime (hours)             | 10000                  |
| Warranty period                       | 1 year                 |