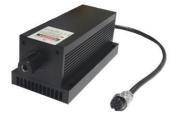

## LD PUMPED ALL-SOLID-STATE CW UV LASER

All solid state 349nm UV laser is made features of ultra compact, long lifetime, cost -effectiveness and easy operating, which is used in DNA sequencing, flow cytometry, cell sorting, optical instrument, spectrum analysis, measurement, physics experiment, laser rapid modeling, etc.

## SPECIFICATIONS

| Wavelength (nm)                     | 349±1                                                 |
|-------------------------------------|-------------------------------------------------------|
| Operating mode                      | CW                                                    |
| Output power (mW)                   | >1, 2,,100                                            |
| Power stability (rms, over 4 hours) | <3%,<5%,<10%                                          |
| Transverse mode                     | Near TEM <sub>00</sub>                                |
| M <sup>2</sup> factor               | <2.0                                                  |
| Beam diameter at the aperture (mm)  | ~1.5                                                  |
| Beam divergence, full angle (mrad)  | <1.0                                                  |
| Polarization ratio                  | >50:1 Horizontal <u>+</u> 5degree (Vertical Optional) |
| Warm-up time (minutes)              | <10                                                   |
| Beam height from base plate (mm)    | 45                                                    |
| Operating temperature (°C)          | 10~35                                                 |
| Spectral purity                     | >99%                                                  |
| Power supply (90-264VAC)            | PSU-H-FDA/PSU-H-LED                                   |
| Expected lifetime (hours)           | 5000                                                  |
| Warranty period                     | 1 year                                                |