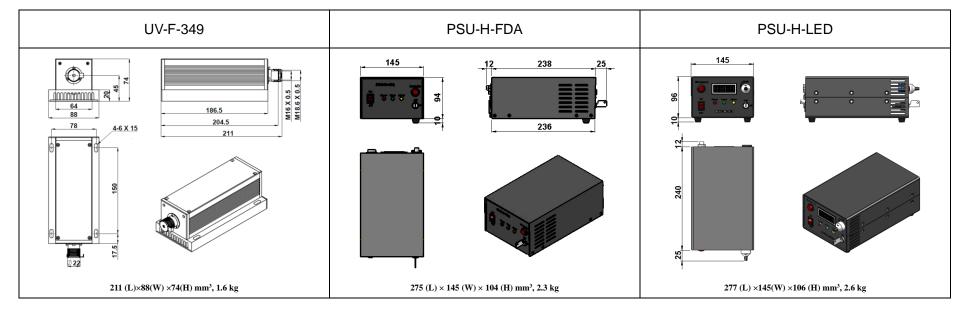

## SPECIFICATIONS

| Wavelength (nm)                     | 349±1                                                 |
|-------------------------------------|-------------------------------------------------------|
| Operating mode                      | CW                                                    |
| Output power (mW)                   | >1, 2,,100                                            |
| Power stability (rms, over 4 hours) | <3%,<5%,<10%                                          |
| Transverse mode                     | Near TEM <sub>00</sub>                                |
| M <sup>2</sup> factor               | <2.0                                                  |
| Beam diameter at the aperture (mm)  | ~1.5                                                  |
| Beam divergence, full angle (mrad)  | <1.0                                                  |
| Polarization ratio                  | >50:1 Horizontal <u>+</u> 5degree (Vertical Optional) |
| Warm-up time (minutes)              | <10                                                   |
| Beam height from base plate (mm)    | 45                                                    |
| Operating temperature (°C)          | 10~35                                                 |
| Spectral purity                     | >99%                                                  |
| Power supply (90-264VAC)            | PSU-H-FDA/PSU-H-LED                                   |
| Expected lifetime (hours)           | 5000                                                  |
| Warranty period                     | 1 year                                                |