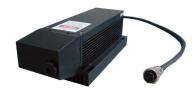

## **UV-F-261**/1~5mW

## LD PUMPED ALL-SOLID-STATE CW UV LASER

All solid state 261nm UV laser is made features of ultra compact, cost -effectiveness and easy operating, which is used in DNA sequencing, flow cytometry, cell sorting, optical instrument, spectrum analysis, measurement, physics experiment, laser rapid modeling, etc.

## SPECIFICATIONS

| Wavelength (nm)                         | 261±1                  |
|-----------------------------------------|------------------------|
| Operating mode                          | CW                     |
| Output power (mW)                       | >1, 2, 3,, 5           |
| Power stability (rms, over 4 hours)     | <10%                   |
| Transverse mode                         | Near TEM <sub>00</sub> |
| Dimensions of beam at the aperture (mm) | ~2.0                   |
| Beam divergence, full angle (mrad)      | <6.0                   |
| Polarization ratio                      | >50:1 (Horizontal)     |
| Warm-up time (minutes)                  | <10                    |
| Beam height from base plate (mm)        | 45                     |
| Operating temperature ( $^{\circ}$ C)   | 10~35                  |
| Power supply (90-264VAC)                | PSU-H-FDA              |
| Expected lifetime (hours)               | 5000                   |
| Warranty                                | 1 year                 |