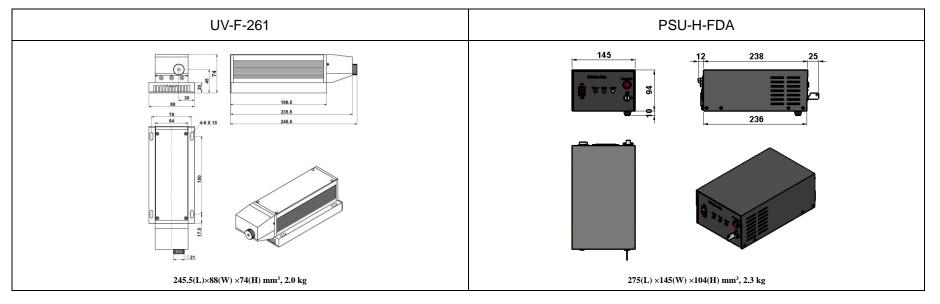

## SPECIFICATIONS

| Wavelength (nm)                         | 261±1                  |
|-----------------------------------------|------------------------|
| Operating mode                          | CW                     |
| Output power (mW)                       | >1, 2, 3,, 5           |
| Power stability (rms, over 4 hours)     | <10%                   |
| Transverse mode                         | Near TEM <sub>00</sub> |
| Dimensions of beam at the aperture (mm) | ~2.0                   |
| Beam divergence, full angle (mrad)      | <6.0                   |
| Polarization ratio                      | >50:1 (Horizontal)     |
| Warm-up time (minutes)                  | <10                    |
| Beam height from base plate (mm)        | 45                     |
| Operating temperature ( $^{\circ}$ C)   | 10~35                  |
| Power supply (90-264VAC)                | PSU-H-FDA              |
| Expected lifetime (hours)               | 5000                   |
| Warranty                                | 1 year                 |