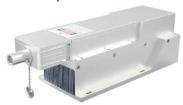

## Opto Engine LLC

**Data sheet** 

Rev. 2102

**AO-W-266** /1~20μJ/1~200mW

## LD PUMPED ALL-SOLID-STATE UV AOM Q-SWITCHEDLASER

All solid state AOM Q-switched laser at 266 nm has the features of high peak power, high repetition rate, and short pulse duration, which is widely used in marking, carving, measure, research and so on.