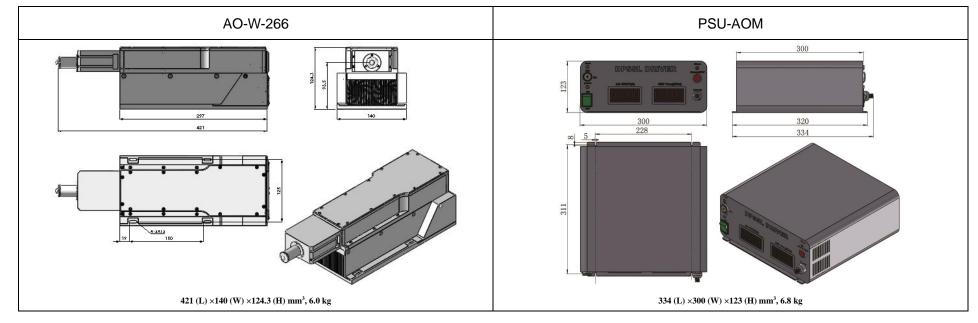

| Wavelength (nm)                                       | 266±1                                                          |
|-------------------------------------------------------|----------------------------------------------------------------|
| Operating mode                                        | Acousto-Optic Q-switched                                       |
| Average power (W)                                     | 1~200mW (200mW@10kHz)                                          |
|                                                       | Average power (W) = Single pulse energy (mJ) * Rep. rate (kHz) |
| Single pulse energy(µJ)                               | 1~20<br>(20µJ @10kHz; 5µJ @20kHz)                              |
| Rep. rate (kHz)                                       | 1~50                                                           |
| Pulse duration (ns)                                   | Typically 10~15 @<10kHz, varies from power and repetition.     |
| Peak power (W)                                        | 0.5~2 (2W@10kHz)                                               |
| Ave power stability                                   | <3%, <5%                                                       |
| Warm-up time (minutes)                                | <10                                                            |
| Beam divergence, full angle (mrad)                    | <3.5                                                           |
| Beam diameter at the aperture (1/e <sup>2</sup> , mm) | ~2.0                                                           |
| Beam height from base plate (mm)                      | 93.5                                                           |
| Cooled method                                         | Air cooled                                                     |
| Operating temperature (°C)                            | 15~30                                                          |
| Power supply (220/110VAC)                             | PSU-AOM                                                        |
| Expected lifetime (hours)                             | 5000                                                           |
| Warranty period                                       | 1 year                                                         |