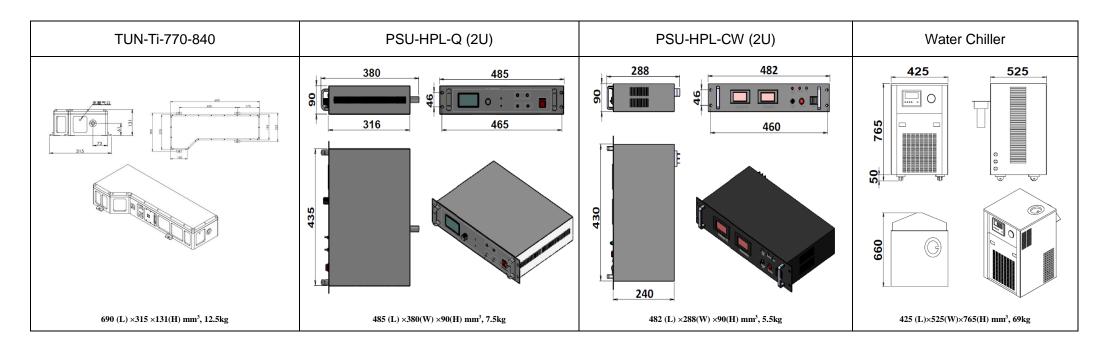

SPECIFICATIONS

| Wavelength (nm)                                       | 770-840                                                    |
|-------------------------------------------------------|------------------------------------------------------------|
| Operating mode                                        | Pulsed (Q-switched)                                        |
| Average power (mW)                                    | >1,2, 3,, 1000                                             |
| Ave power stability (over 4 hours)                    | <3% , <5%                                                  |
| Pulse duration (ns)                                   | ~30 @10KHz                                                 |
| Rep. rate (kHz)                                       | 10~20 (It is possible to customize other repetition rates) |
| Single pulse energy (uJ)                              | >100@10kHz                                                 |
| Peak power (kW)                                       | >3.3@ 10kHz                                                |
| Beam divergence, full angle (mrad)                    | <3.5                                                       |
| Beam diameter at the aperture (1/e <sup>2</sup> , mm) | ≥9                                                         |
| Beam height from base plate (mm)                      | 55                                                         |
| Warm-up time (minutes)                                | <10                                                        |
| Cooled method                                         | Water Cooled                                               |
| Operating temperature (°C)                            | 15~35                                                      |
| Power supply (220/110VAC)                             | PSU-HPL (2U×2)                                             |
| Expected lifetime (hours)                             | 10000                                                      |
| Warranty period                                       | 1 year                                                     |