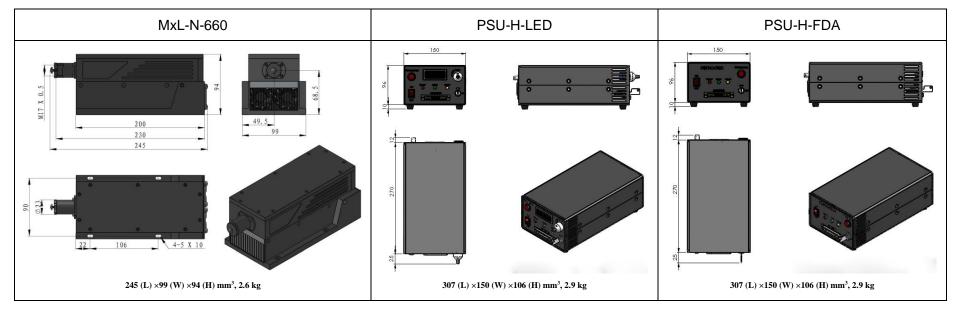

## SPECIFICATIONS

| Wavelength (nm)                                      | 660±1                                                        |           |
|------------------------------------------------------|--------------------------------------------------------------|-----------|
| Operating mode                                       | CW                                                           |           |
| Output power (mW)                                    | >500, 600,, 1000                                             |           |
| Power stability (rms, over 4 hours)                  | <3%, <5%                                                     |           |
| Transverse mode                                      | Near TEM <sub>00</sub>                                       |           |
| M <sup>2</sup> factor                                | <3.0                                                         |           |
| Beam divergence, full angle (mrad)                   | <1.5                                                         |           |
| Beam diameter at the aperture (1/e <sup>2</sup> ,mm) | ~3.5                                                         |           |
| Warm-up time (minutes)                               | <10                                                          |           |
| Polarization ratio                                   | >100:1                                                       |           |
| Beam height from base plate (mm)                     | 68.5                                                         |           |
| Operating temperature ( $^{\circ}$ C)                | 20~30                                                        |           |
| Power supply (90-264VAC)                             | PSU-H-LED                                                    | PSU-H-FDA |
| TTL / Analog modulation                              | TTL or Analog with 1Hz-1kHz 1kHz-10kHz, 10kHz-30kHz optional |           |
| Expected lifetime (hours)                            | 10000                                                        |           |
| Warranty period                                      | 1 year                                                       |           |