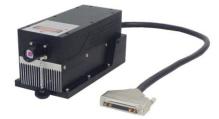

## MRL-N-660/500~1000mW

## LD PUMPED ALL-SOLID-STATE RED LASER AT 660nm

All solid state 660nm red laser is made features of ultra compact, long lifetime and easy operating, which is widely used in measurement, spectrum analysis, and laser lighting show, etc.

## SPECIFICATIONS

| Wavelength (nm)                                      | 660±1                                                        |           |
|------------------------------------------------------|--------------------------------------------------------------|-----------|
| Operating mode                                       | CW                                                           |           |
| Output power (mW)                                    | >500, 600,, 1000                                             |           |
| Power stability (rms, over 4 hours)                  | <3%, <5%                                                     |           |
| Transverse mode                                      | Near TEM <sub>00</sub>                                       |           |
| M <sup>2</sup> factor                                | <3.0                                                         |           |
| Beam divergence, full angle (mrad)                   | <1.5                                                         |           |
| Beam diameter at the aperture (1/e <sup>2</sup> ,mm) | ~3.5                                                         |           |
| Warm-up time (minutes)                               | <10                                                          |           |
| Polarization ratio                                   | >100:1                                                       |           |
| Beam height from base plate (mm)                     | 68.5                                                         |           |
| Operating temperature ( $^{\circ}$ C)                | 20~30                                                        |           |
| Power supply (90-264VAC)                             | PSU-H-LED                                                    | PSU-H-FDA |
| TTL / Analog modulation                              | TTL or Analog with 1Hz-1kHz 1kHz-10kHz, 10kHz-30kHz optional |           |
| Expected lifetime (hours)                            | 10000                                                        |           |
| Warranty period                                      | 1 year                                                       |           |