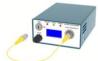

## RED DIODE LASER FOR RAMAN SPECTROSCOPY AT 633nm

With narrow spectral bandwidth, spectral purity and a high level of wavelength stability, FC-D-633 laser module is designed specially for Raman spectroscopy, which has integrated laser drivers and thermoelectric coolers together, its compact dimension and convenient functions make it optimal for industrial and medical applications.