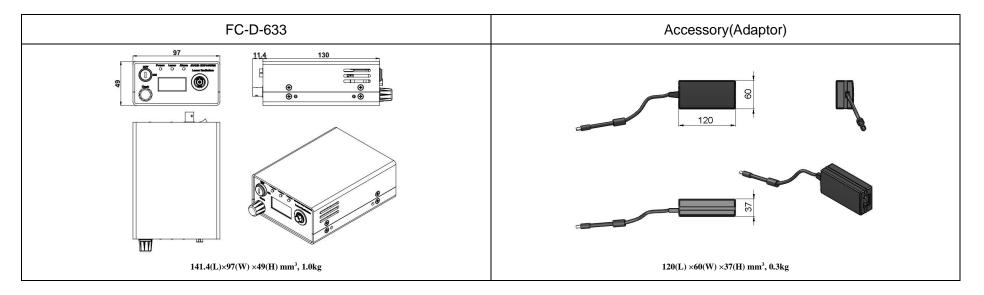

#### SPECIFICATIONS

| Model                                                 | FC-D-633 (Spectrum Stabilized for Raman spectroscopy) |         |
|-------------------------------------------------------|-------------------------------------------------------|---------|
| Central wavelength (nm)                               | 633±0.5                                               |         |
| Spectral line width (nm)                              | 0.1 (0.06, optional)                                  |         |
| Operating mode                                        | CW                                                    |         |
| Fiber core diameter                                   | 100µm, 0.22 NA                                        |         |
| Fiber connector                                       | SMA905                                                |         |
| Output power after fiber (mW)                         | >1, 10,, 50                                           |         |
| Power stability (rms, over 4 hours)                   | <1%, <2%, <3%                                         |         |
| Central wavelength stability (rms, over 2 hours) (pm) | <10                                                   |         |
| Noise of amplitude (rms, 1~20MHz)                     | <1%                                                   |         |
| Warm-up time (minutes)                                | <5                                                    |         |
| Operating temperature ( $^{\circ}C$ )                 | 20~30                                                 |         |
| Power supply                                          | Adaptor(85-264VAC)                                    | 5VDC@5A |
| Expected lifetime (hours)                             | 10000                                                 |         |
| Warranty                                              | 1 year                                                |         |