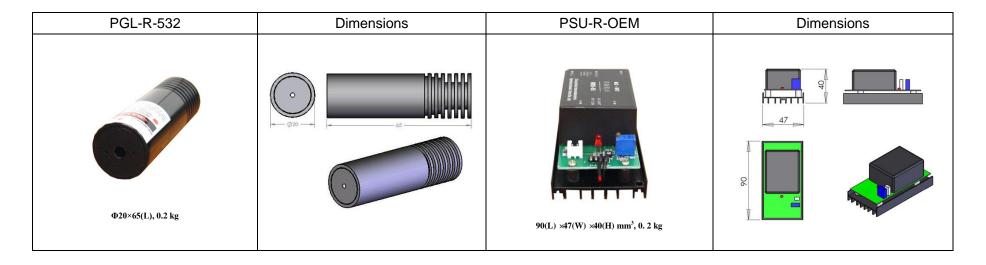

**Opto Engine LLC** 

**PGL-R-532**/1~100mW

| Wavelength (nm)                     | 532±1                                                                       |
|-------------------------------------|-----------------------------------------------------------------------------|
| Output power (mW)                   | >1, 5, 10, 20,, 100                                                         |
| Transverse mode                     | TEM <sub>00</sub>                                                           |
| Operating mode                      | CW                                                                          |
| Power stability (rms, over 4 hours) | <10%, over 4 hours at constant temperature after warm up                    |
|                                     | <20%, over operating temperature range                                      |
| Warm-up time (minutes)              | <10                                                                         |
| Beam divergence, full angle (mrad)  | <1. 2 (1. 8~2. 0 optional)                                                  |
| Beam diameter at the aperture (mm)  | ~1.5                                                                        |
| Operating temperature (°C)          | 10~35                                                                       |
| Power supply(90~264VAC)             | PSU-R-OEM                                                                   |
| Modulation option                   | TTL on/off, 1Hz-1KHz, 1KHz-10KHz, 10KHz-30KHz; and Analog modulation option |
| Expected lifetime (hours)           | 5000                                                                        |
| Warranty                            | 1 year                                                                      |