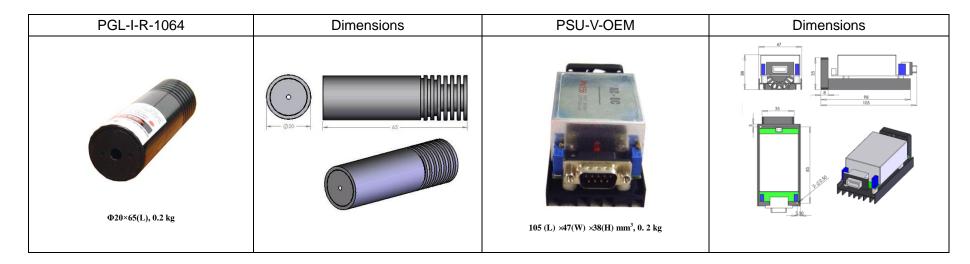

## Opto Engine LLC

**Data sheet** 

Rev. 1505

**PGL-I-R-1064**/1~400mW

## LD PUMPED ALL-SOLID-STATE INFRARED LASER

All solid state 1064 Infrared laser is made features of ultra compact, long lifetime, low cost and easy operating, which is widely used in collimation, laser medical treatment, scientific experiment, optical instrument, etc.

## SPECIFICATIONS

| Wavelength (nm)                     | 1064±1                                                                      |
|-------------------------------------|-----------------------------------------------------------------------------|
| Output power (mW)                   | >1, 5, 10, 20,, 400                                                         |
| Transverse mode                     | $TEM_{00}$                                                                  |
| Operating mode                      | CW                                                                          |
| Power stability (rms, over 4 hours) | <10%, over 4 hours at constant temperature after warm up                    |
|                                     | <20%, over operating temperature range                                      |
| Warm-up time (minutes)              | <10                                                                         |
| Beam divergence, full angle (mrad)  | <1.2                                                                        |
| Beam diameter at the aperture (mm)  | ~1.5                                                                        |
| Operating temperature (°C)          | 10~35                                                                       |
| Power supply(90~264VAC)             | PSU-V-OEM                                                                   |
| Modulation option                   | TTL on/off, 1Hz-1KHz, 1KHz-10KHz, 10KHz-30KHz; and Analog modulation option |
| Expected lifetime (hours)           | 5000                                                                        |
| Warranty                            | 1 year                                                                      |