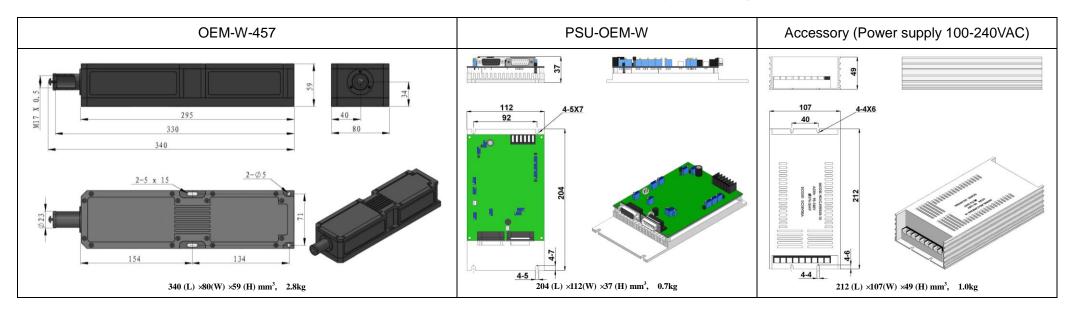

## Opto Engine LLC

**Data sheet** 

Rev. 1609

**OEM-W-457**/3~10W

## **SPECIFICATIONS**

| Wavelength (nm)                         | 457±1                                                        |
|-----------------------------------------|--------------------------------------------------------------|
| Operating mode                          | CW                                                           |
| Output power (W)                        | >3, 4,, 10                                                   |
| Power stability (rms, over 4 hours)     | <3%, <5%, <10%                                               |
| Transverse mode                         | Near TEM <sub>00</sub>                                       |
| M <sup>2</sup> factor                   | 3.0~6.0                                                      |
| Beam divergence, full angle (mrad)      | <1.5                                                         |
| Beam diameter at the aperture (1/e²,mm) | ~4.0                                                         |
| Polarization ratio                      | >100:1                                                       |
| Warm-up time (minutes)                  | <10                                                          |
| Beam height from base plate (mm)        | 34                                                           |
| Operating temperature (°C)              | 22.5+/-2.5                                                   |
| Driver (18VDC 20A)                      | PSU-OEM-W                                                    |
| TTL / Analog modulation                 | TTL or Analog with 1Hz-1KHz 1KHz-10KHz, 10KHz-30KHz optional |
| Expected lifetime (hours)               | 10000                                                        |
| Warranty time                           | 1 year                                                       |