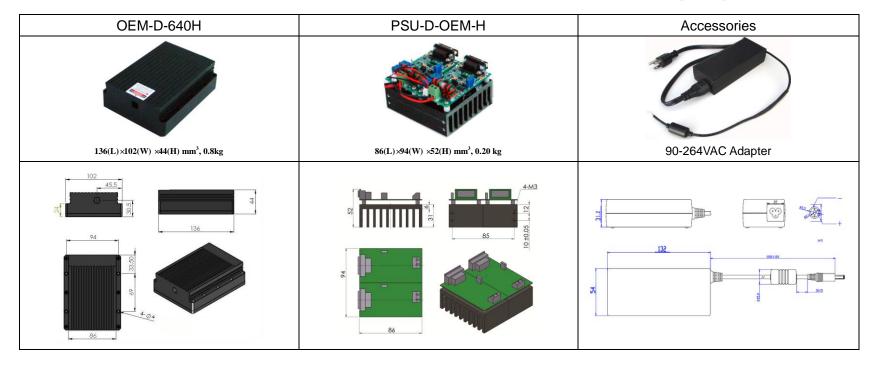

## Opto Engine LLC

**Data sheet** 

Rev. 1505

**OEM-D-640H** /1000mW

## **SPECIFICATIONS**

| Wavelength (nm)                         | 640±5                                                     |            |          |
|-----------------------------------------|-----------------------------------------------------------|------------|----------|
| Output power (mW)                       | >1000                                                     |            |          |
| Transverse mode                         | Near round                                                |            |          |
| Operating mode                          | CW                                                        |            |          |
| Power stability (rms, over 4 hours)     | <1%, <3%, <5%                                             |            |          |
| Warm-up time (minutes)                  | <5                                                        |            |          |
| Beam divergence, full angle (mrad)      | <1.0                                                      |            |          |
| Dimensions of beam at the aperture (mm) | ~5. 0                                                     |            |          |
| Polarization direction                  | Horizontal+Vertical                                       | Horizontal | Vertical |
| Beam height from base plate (mm)        | 30.5                                                      |            |          |
| Operating temperature (°C)              | 10~35                                                     |            |          |
| Power supply (90-264VAC or 12VDC&7A)    | PSU-D-OEM-H                                               |            |          |
| Modulation option                       | TTL/Analog 1Hz-5KHz, 1Hz-10KHz, 1Hz-30KHz, and TTL on/off |            |          |
| Expected lifetime (hours)               | 10000                                                     |            |          |
| Warranty                                | 1 year                                                    |            |          |

Note: Heat sink is needed for this red diode laser module, it is available up on request.