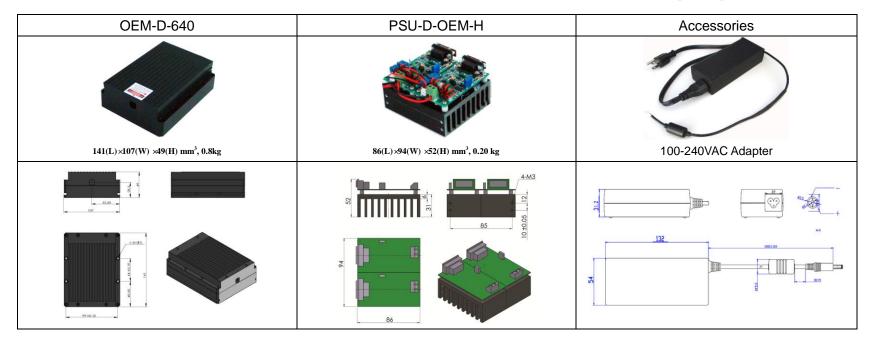

## SPECIFICATIONS

| Wavelength (nm)                         | 640±5                                                     |            |          |
|-----------------------------------------|-----------------------------------------------------------|------------|----------|
| Output power (mW)                       | >1000                                                     |            |          |
| Transverse mode                         | Near round                                                |            |          |
| Operating mode                          | CW                                                        |            |          |
| Power stability (rms, over 4 hours)     | <1%, <3%, <5%                                             |            |          |
| Warm-up time (minutes)                  | <5                                                        |            |          |
| Beam divergence, full angle (mrad)      | <1.0                                                      |            |          |
| Dimensions of beam at the aperture (mm) | ~5. 0                                                     |            |          |
| Polarization direction                  | Horizontal+Vertical                                       | Horizontal | Vertical |
| Beam height from base plate (mm)        | 28.5                                                      |            |          |
| Operating temperature (°C)              | 10~35                                                     |            |          |
| Power supply (90-264VAC or 12VDC&7A)    | PSU-D-OEM-H                                               |            |          |
| Modulation option                       | TTL/Analog 1Hz-5KHz, 1Hz-10KHz, 1Hz-30KHz, and TTL on/off |            |          |
| Expected lifetime (hours)               | 10000                                                     |            |          |
| Warranty                                | 1 year                                                    |            |          |

Note: Heat sink is needed for this red diode laser module, it is available up on request.