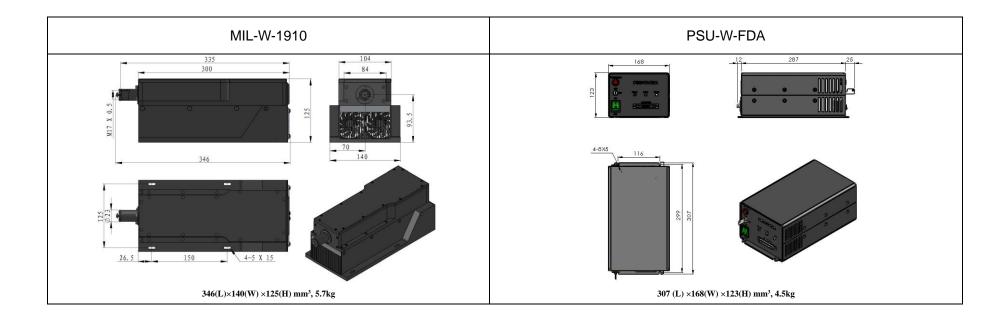

## **SPECIFICATIONS**

| Wavelength (nm)                         | 1910±3                 |
|-----------------------------------------|------------------------|
| Operating mode                          | CW                     |
| Output power (W)                        | >1, 2, 3,, 13          |
| Power stability (rms, over 4 hours)     | <3%, <5%, <10%         |
| Transverse mode                         | Near TEM <sub>00</sub> |
| Beam divergence, full angle (mrad)      | <7                     |
| Beam diameter at the aperture (1/e²,mm) | <4                     |
| Polarization ratio                      | >100:1                 |
| Beam height from base plate (mm)        | 93.5                   |
| Warm-up time (minutes)                  | <10                    |
| Operating temperature ( $^{\circ}$ C)   | 15~30                  |
| Power supply (90-264VAC)                | PSU-W-FDA              |
| Expected lifetime (hours)               | 10000                  |
| Warranty period                         | 1 year                 |