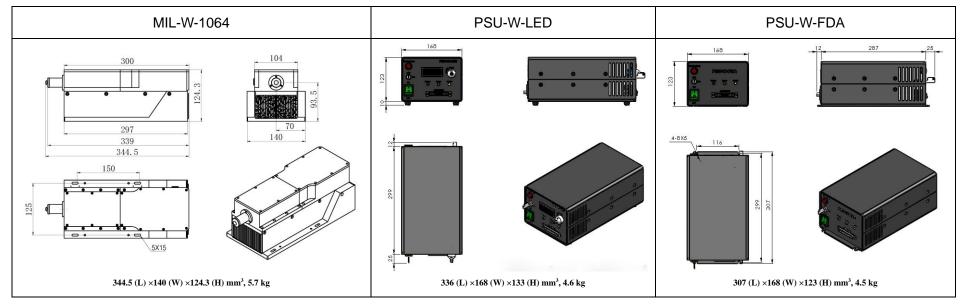

## Opto Engine LLC

**Data sheet** 

Rev. 2102

MIL-W-1064/6~20W

## SPECIFICATIONS

| Model                                    | MIL-W-1064                                                   |
|------------------------------------------|--------------------------------------------------------------|
| Wavelength (nm)                          | $1064 \pm 1$                                                 |
| Operating mode                           | CW                                                           |
| Output power (W)                         | >6, 6.5, 7,, 20                                              |
| Power stability (rms, over 4 hours)      | <1%, <2%, <3%, <5%                                           |
| Transverse mode                          | Near TEM <sub>00</sub>                                       |
| M <sup>2</sup> factor                    | 3~8                                                          |
| Beam divergence, full angle (mrad)       | <2.0                                                         |
| Beam diameter at the aperture (1/e², mm) | 3~5                                                          |
| Warm-up time (minutes)                   | <10                                                          |
| Polarization ratio                       | >100:1                                                       |
| Beam height from base plate (mm)         | 93.5                                                         |
| Operating temperature (°C)               | 10~35                                                        |
| Power supply (90-264VAC)                 | PSU-W-LED/PSU-W-FDA                                          |
| TTL / Analog modulation                  | TTL or Analog with 1Hz-1kHz 1kHz-10kHz, 10kHz-30kHz optional |
| Expected lifetime (hours)                | 10000                                                        |
| Warranty period                          | 1 year                                                       |
|                                          |                                                              |