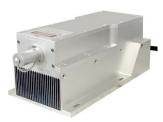

## LD PUMPED ALL-SOLID-STATE INFRARED LASER AT 1064nm

All solid state infrared laser at 1064nm is made features of ultra compact, long lifetime and easy operating, which is used in scientific experiment, optical instrument, optical sensor, measurement, communication, spectrum analysis, etc.

## SPECIFICATIONS

| Model                                    | MIL-W-1064                                                   |
|------------------------------------------|--------------------------------------------------------------|
| Wavelength (nm)                          | $1064 \pm 1$                                                 |
| Operating mode                           | CW                                                           |
| Output power (W)                         | >6, 6.5, 7,, 20                                              |
| Power stability (rms, over 4 hours)      | <1%, <2%, <3%, <5%                                           |
| Transverse mode                          | Near TEM <sub>00</sub>                                       |
| M <sup>2</sup> factor                    | 3~8                                                          |
| Beam divergence, full angle (mrad)       | <2.0                                                         |
| Beam diameter at the aperture (1/e², mm) | 3~5                                                          |
| Warm-up time (minutes)                   | <10                                                          |
| Polarization ratio                       | >100:1                                                       |
| Beam height from base plate (mm)         | 93.5                                                         |
| Operating temperature (°C)               | 10~35                                                        |
| Power supply (90-264VAC)                 | PSU-W-LED/PSU-W-FDA                                          |
| TTL / Analog modulation                  | TTL or Analog with 1Hz-1kHz 1kHz-10kHz, 10kHz-30kHz optional |
| Expected lifetime (hours)                | 10000                                                        |
| Warranty period                          | 1 year                                                       |
|                                          |                                                              |