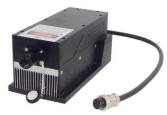

## LD PUMPED ALL-SOLID-STATE INFRARED LASER AT 1064 nm

All solid state infrared laser at 1064 nm is made features of ultra compact, long lifetime and easy operating, which is used in scientific experiment, optical instrument, optical sensor, measurement, communication, spectrum analysis, etc.