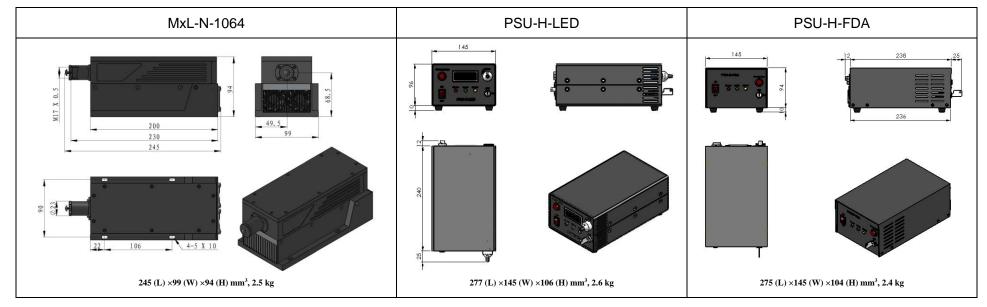

## SPECIFICATIONS

| Wavelength (nm)                         | 1064±1                                                       |           |
|-----------------------------------------|--------------------------------------------------------------|-----------|
| Operating mode                          | CW                                                           |           |
| Output power (W)                        | >4, 4.2, 4.4, ,5                                             |           |
| Power stability (rms, over 4 hours)     | <1%, <2%, <3%, <5%                                           |           |
| Transverse mode                         | Near TEM <sub>00</sub>                                       |           |
| M <sup>2</sup> factor                   | <3.0                                                         |           |
| Beam divergence, full angle (mrad)      | <1.5                                                         |           |
| Beam diameter at the aperture (1/e²,mm) | ~3.0                                                         |           |
| Warm-up time (minutes)                  | <10                                                          |           |
| Polarization ratio                      | >100:1                                                       |           |
| Beam height from base plate (mm)        | 68.5                                                         |           |
| Pointing stability after warm-up (mrad) | <0.05                                                        |           |
| Operating temperature (°C)              | 10~35                                                        |           |
| Power supply (90-264VAC)                | PSU-H-LED                                                    | PSU-H-FDA |
| TTL / Analog modulation                 | TTL or Analog with 1Hz-1kHz 1kHz-10kHz, 10kHz-30kHz optional |           |
| Expected lifetime (hours)               | 10000                                                        |           |
| Warranty period                         | 1 year                                                       |           |