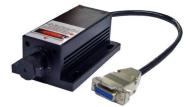

#### MIL-III-914/1~400mW

### LD PUMPED ALL-SOLID-STATE INFRARED LASER AT 914nm

All solid state infrared laser at 914nm is made features of ultra compact, long lifetime, low cost and easy operating, which is used in scientific experiment, optical sensor, measurement, instrument, communication, spectrum analysis, etc.

#### SPECIFICATIONS

|                                         |                                        |               | _ |
|-----------------------------------------|----------------------------------------|---------------|---|
| Wavelength (nm)                         | 914±1                                  |               |   |
| Output power (mW)                       | >1, 10, 20, 30,, 200                   | >200,, 400    |   |
| Power stability (rms, over 4 hours)     | <1%, <2%, <3%, <5%                     | <2%, <3%, <5% |   |
| Transverse mode                         | $TEM_{00}$                             |               |   |
| Operating mode                          | CW                                     |               |   |
| Warm-up time (minutes)                  | <10                                    |               |   |
| M <sup>2</sup> factor                   | <1.2                                   |               |   |
| Beam divergence, full angle (mrad)      | <1.5                                   |               |   |
| Beam diameter at 1/e <sup>2</sup> (mm)  | ~1.5                                   |               |   |
| Beam height from base plate (mm)        | 24. 8                                  |               |   |
| Polarization ratio                      | >100:1 (0 or 90 degree)                |               |   |
| Pointing stability after warm-up (mrad) | <0.05                                  |               |   |
| Operating temperature (°C)              | 10~35                                  |               |   |
| Power supply (90-264VAC or 5VDC)        | PSU-III-LED/PSU-III-FDA/PSU-III-OEM-97 |               |   |
| Expected lifetime (hours)               | 10000                                  |               |   |
| Warranty                                | 1 year                                 |               |   |