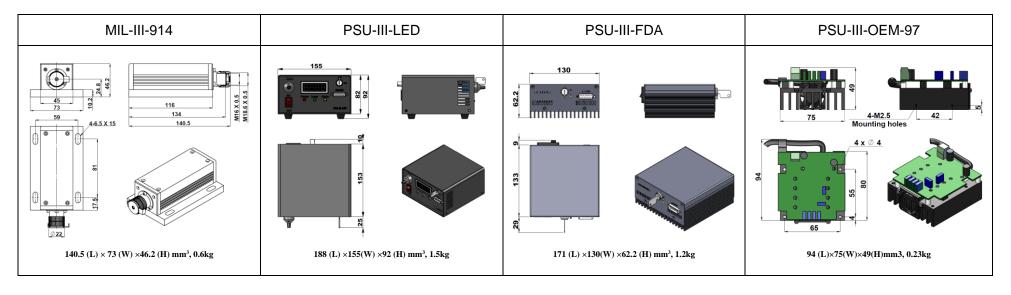

#### SPECIFICATIONS

|                                         |                                        |               | _ |
|-----------------------------------------|----------------------------------------|---------------|---|
| Wavelength (nm)                         | 914±1                                  |               |   |
| Output power (mW)                       | >1, 10, 20, 30,, 200                   | >200,, 400    |   |
| Power stability (rms, over 4 hours)     | <1%, <2%, <3%, <5%                     | <2%, <3%, <5% |   |
| Transverse mode                         | $TEM_{00}$                             |               |   |
| Operating mode                          | CW                                     |               |   |
| Warm-up time (minutes)                  | <10                                    |               |   |
| M <sup>2</sup> factor                   | <1.2                                   |               |   |
| Beam divergence, full angle (mrad)      | <1.5                                   |               |   |
| Beam diameter at 1/e <sup>2</sup> (mm)  | ~1.5                                   |               |   |
| Beam height from base plate (mm)        | 24. 8                                  |               |   |
| Polarization ratio                      | >100:1 (0 or 90 degree)                |               |   |
| Pointing stability after warm-up (mrad) | <0.05                                  |               |   |
| Operating temperature (°C)              | 10~35                                  |               |   |
| Power supply (90-264VAC or 5VDC)        | PSU-III-LED/PSU-III-FDA/PSU-III-OEM-97 |               |   |
| Expected lifetime (hours)               | 10000                                  |               |   |
| Warranty                                | 1 year                                 |               |   |