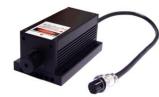

## MIL-H-1319/600~1500mW

## LD PUMPED ALL-SOLID-STATE INFRAFED LASER AT 1319 nm

All solid state infrared laser at 1319nm is made features of ultra compact, long lifetime, low cost and easy operating, which is used in scientific experiment, optical instrument, optical sensor, measurement, communication, spectrum analysis, etc.

## SPECIFICATIONS

| Wavelength (nm)                         | 1319±1                                         |                                   |
|-----------------------------------------|------------------------------------------------|-----------------------------------|
| Output power (mW)                       | >600, 700, 800, ,1000                          | >1000,, 1500                      |
| Power stability (rms, over 4 hours)     | <1%, <2%, <3%, <5%                             | <2%, <3%, <5%                     |
| Transverse mode                         | Near TEM <sub>00</sub>                         |                                   |
| Operating mode                          | CW                                             |                                   |
| Warm-up time (minutes)                  | <10                                            |                                   |
| M <sup>2</sup> factor                   | <2.0                                           |                                   |
| Beam divergence, full angle (mrad)      | <2.0                                           |                                   |
| Beam diameter at the aperture (mm)      | ~3.0                                           |                                   |
| Beam height from base plate (mm)        | 29                                             |                                   |
| Polarization ratio                      | >100:1 Horizontal±5 degree (Vertical Optional) |                                   |
| Pointing stability after warm-up (mrad) | <0.05                                          |                                   |
| Operating temperature (°C)              | 10~35                                          |                                   |
| Power supply (90-264VAC)                | PSU-H-LED/PSU-H-FDA/PSU-H-OEM                  |                                   |
| Modulation option                       | TTL on/off, 1Hz-1KHz, 1KH<br>modulation option | Hz-10KHz, 10KHz-30KHz; and Analog |
| Expected lifetime (hours)               | 10000                                          |                                   |
| Warranty period                         | 1 year                                         |                                   |