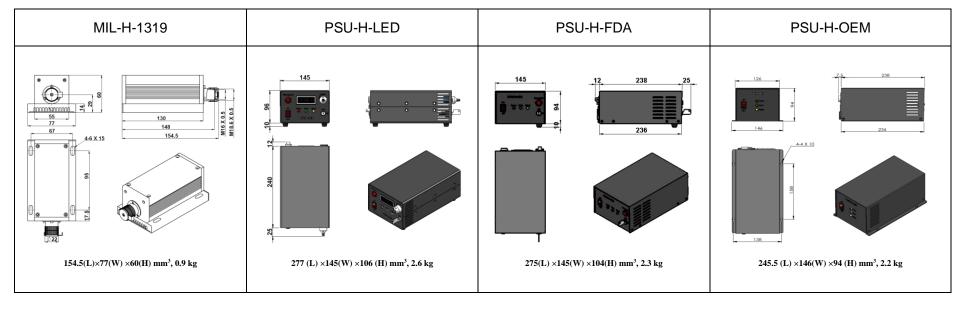

## SPECIFICATIONS

| Wavelength (nm)                         | 1319±1                                         |                                   |
|-----------------------------------------|------------------------------------------------|-----------------------------------|
| Output power (mW)                       | >600, 700, 800, ,1000                          | >1000,, 1500                      |
| Power stability (rms, over 4 hours)     | <1%, <2%, <3%, <5%                             | <2%, <3%, <5%                     |
| Transverse mode                         | Near TEM <sub>00</sub>                         |                                   |
| Operating mode                          | CW                                             |                                   |
| Warm-up time (minutes)                  | <10                                            |                                   |
| M <sup>2</sup> factor                   | <2.0                                           |                                   |
| Beam divergence, full angle (mrad)      | <2.0                                           |                                   |
| Beam diameter at the aperture (mm)      | ~3.0                                           |                                   |
| Beam height from base plate (mm)        | 29                                             |                                   |
| Polarization ratio                      | >100:1 Horizontal±5 degree (Vertical Optional) |                                   |
| Pointing stability after warm-up (mrad) | <0.05                                          |                                   |
| Operating temperature (°C)              | 10~35                                          |                                   |
| Power supply (90-264VAC)                | PSU-H-LED/PSU-H-FDA/PSU-H-OEM                  |                                   |
| Modulation option                       | TTL on/off, 1Hz-1KHz, 1KH<br>modulation option | Hz-10KHz, 10KHz-30KHz; and Analog |
| Expected lifetime (hours)               | 10000                                          |                                   |
| Warranty period                         | 1 year                                         |                                   |