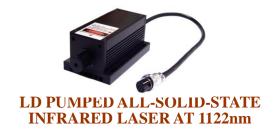

## Opto Engine LLC

**Data sheet** 

Rev. 2102

MIL-H-1122/300~1000mW

All solid state infrared laser at 1122nm is made features of ultra compact, long lifetime, low cost and easy operating, which is used in scientific experiment, measurement, optical instrument, optical sensor, communication, spectrum analysis, etc.