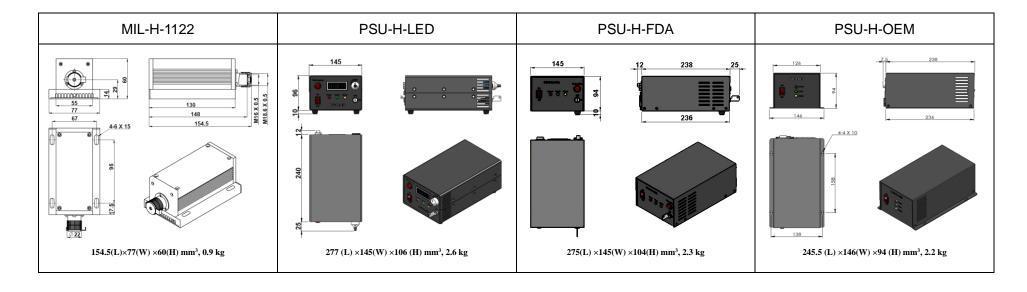

## **SPECIFICATIONS**

| 1122±3<br>>300, 350, 400,, 500                                              | >500 1000                                                                                                                    |
|-----------------------------------------------------------------------------|------------------------------------------------------------------------------------------------------------------------------|
| >300, 350, 400,, 500                                                        | >500 1000                                                                                                                    |
|                                                                             | >500,, 1000                                                                                                                  |
| <1%, <2%, <3%, <5%                                                          | <2%, <3%, <5%                                                                                                                |
| $TEM_{00}$                                                                  |                                                                                                                              |
| CW                                                                          |                                                                                                                              |
| <10                                                                         |                                                                                                                              |
| <2.0                                                                        |                                                                                                                              |
| <2.0                                                                        |                                                                                                                              |
| ~3.0                                                                        |                                                                                                                              |
| 29                                                                          |                                                                                                                              |
| <0.05                                                                       |                                                                                                                              |
| 10~35                                                                       |                                                                                                                              |
| PSU-H-LED/PSU-H-FDA/PSU-H-OEM                                               |                                                                                                                              |
| TTL on/off, 1Hz-1KHz, 1KHz-10KHz, 10KHz-30KHz; and Analog modulation option |                                                                                                                              |
| 10000                                                                       |                                                                                                                              |
| 1 year                                                                      |                                                                                                                              |
|                                                                             | TEM <sub>00</sub> CW <10 <2.0 <2.0 <3.0 29 <0.05 10~35 PSU-H-LED/PSU-H-FDA/PSU-H-OEM TTL on/off, 1Hz-1KHz, 1KHz-10KHz, 10KHz |