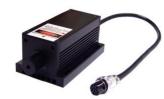

## LD PUMPED ALL-SOLID-STATE **INFRARED LASER AT 1112nm**

All solid state infrared laser at 1112nm is made features of ultra compact, long lifetime, low cost and easy operating, which used in scientific experiment, is measurement, optical instrument, optical sensor, communication, spectrum analysis, etc.