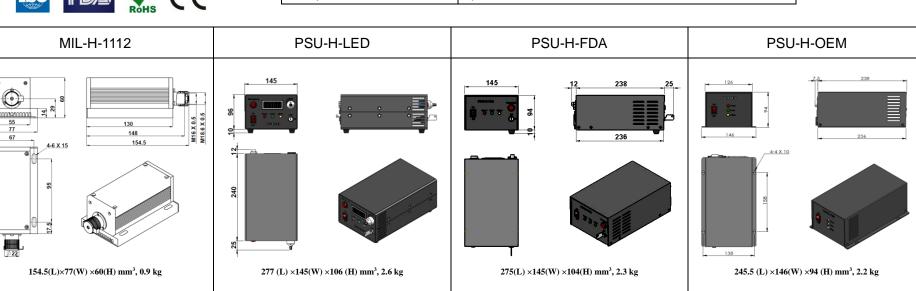

## **SPECIFICATIONS**

| Wavelength (nm)                         | 1112±3                                                                      |               |
|-----------------------------------------|-----------------------------------------------------------------------------|---------------|
| Output power (mW)                       | >100, 150, 200,, 300                                                        | >300,, 500    |
| Power stability (rms, over 4 hours)     | <1%, <2%, <3%, <5%                                                          | <2%, <3%, <5% |
| Transverse mode                         | TEM <sub>00</sub>                                                           |               |
| Operating mode                          | CW                                                                          |               |
| Warm-up time (minutes)                  | <10                                                                         |               |
| M <sup>2</sup> factor                   | <2.0                                                                        |               |
| Beam divergence, full angle (mrad)      | <2.0                                                                        |               |
| Beam diameter at 1/e <sup>2</sup> (mm)  | ~3.0                                                                        |               |
| Beam height from base plate (mm)        | 29                                                                          |               |
| Pointing stability after warm-up (mrad) | <0.05                                                                       |               |
| Operating temperature (°C)              | 10~35                                                                       |               |
| Power supply (90-264VAC or 5VDC)        | PSU-H-LED/PSU-H-FDA/PSU-H-OEM                                               |               |
| Modulation option                       | TTL on/off, 1Hz-1KHz, 1KHz-10KHz, 10KHz-30KHz; and Analog modulation option |               |
| Expected lifetime (hours)               | 10000                                                                       |               |
| Warranty                                | 1 year                                                                      |               |