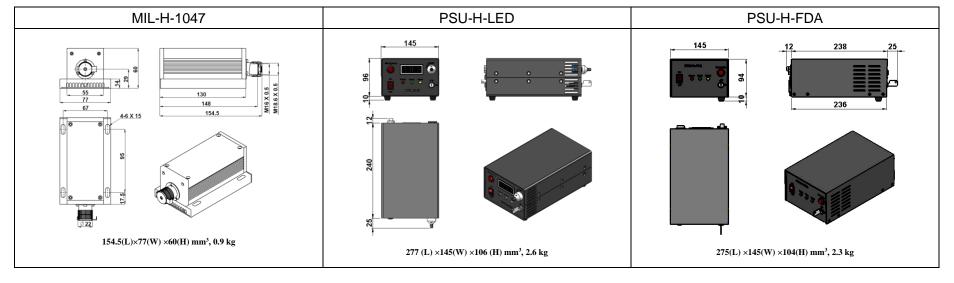

## SPECIFICATIONS

| Central wavelength (nm)                    | $1047 \pm 1$                                                                |
|--------------------------------------------|-----------------------------------------------------------------------------|
| Operating mode                             | CW                                                                          |
| Output power (mW)                          | >500, 550, 600, ,1000                                                       |
| Power stability (rms, over 4 hours)        | <3%, <5%                                                                    |
| Transverse mode                            | Near TEM <sub>00</sub>                                                      |
| M <sup>2</sup> factor                      | <2.0                                                                        |
| Beam diameter at the aperture $1/e^2$ (mm) | ~3.0                                                                        |
| Beam divergence, full angle (mrad)         | <2.0                                                                        |
| Polarization ratio                         | >100:1 Horizontal±5 degree (Vertical Optional)                              |
| Warm-up time (minutes)                     | <10                                                                         |
| Pointing stability after warm-up (mrad)    | <0.05                                                                       |
| Beam height from base plate (mm)           | 29                                                                          |
| Operating temperature ( $^{\circ}$ C)      | 10~35                                                                       |
| Power supply (90-264VAC)                   | PSU-H-LED/PSU-H-FDA                                                         |
| Modulation option                          | TTL on/off, 1Hz-1KHz, 1KHz-10KHz, 10KHz-30KHz; and Analog modulation option |
| Expected lifetime (hours)                  | 10000                                                                       |
| Warranty period                            | 1 year                                                                      |