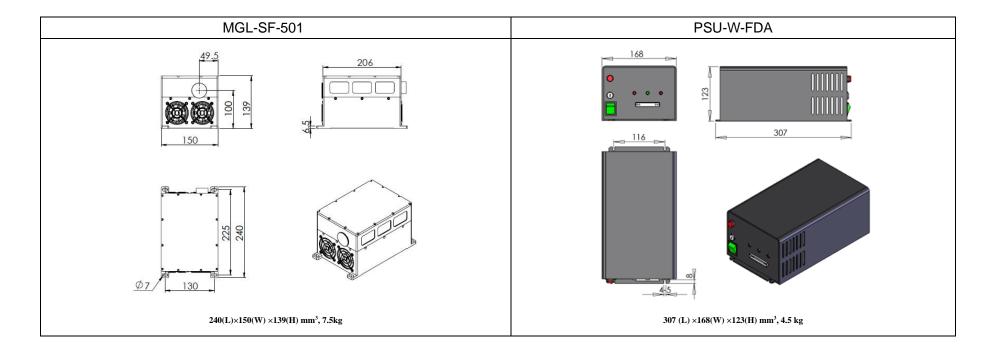

## SPECIFICATIONS

| Wavelength (nm)                         | 501±1                  |
|-----------------------------------------|------------------------|
| Operating mode                          | CW                     |
| Output power (mW)                       | >10, 50,, 200          |
| Power stability (rms, over 4 hours)     | <3%, <5%               |
| Transverse mode                         | Near TEM <sub>00</sub> |
| Beam divergence, full angle (mrad)      | <1                     |
| Beam diameter at the aperture (1/e²,mm) | ~3                     |
| Polarization ratio                      | >100:1                 |
| Beam height from base plate (mm)        | 100                    |
| Warm-up time (minutes)                  | <10                    |
| Operating temperature (°C)              | 15~30                  |
| Power supply (90-264VAC)                | PSU-W-FDA              |
| Expected lifetime (hours)               | 10000                  |
| Warranty period                         | 1 year                 |