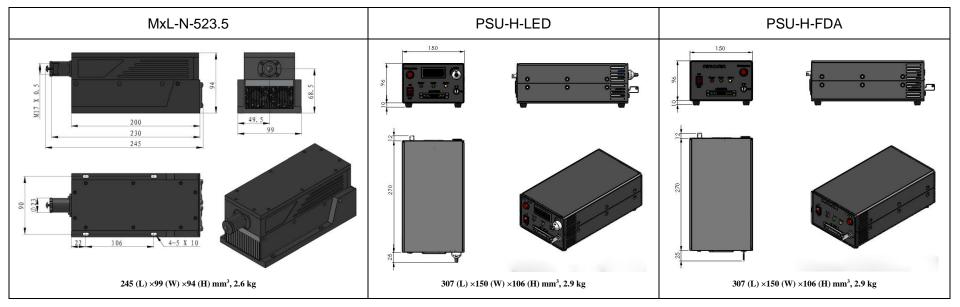

| Wavelength (nm)                         | 523.5±1                                                      |           |
|-----------------------------------------|--------------------------------------------------------------|-----------|
| Operating mode                          | CW                                                           |           |
| Output power (mW)                       | >200, 250, 300,, 800                                         |           |
| Power stability (rms, over 4 hours)     | <3%, <5%                                                     |           |
| Transverse mode                         | Near TEM <sub>00</sub>                                       |           |
| M <sup>2</sup> factor                   | 3~5                                                          |           |
| Beam divergence, full angle (mrad)      | <1.5                                                         |           |
| Beam diameter at the aperture (1/e²,mm) | ~3.0                                                         |           |
| Warm-up time (minutes)                  | <10                                                          |           |
| Polarization ratio                      | >100:1                                                       |           |
| Beam height from base plate (mm)        | 68.5                                                         |           |
| Operating temperature ( $^{\circ}$ C)   | 10~35                                                        |           |
| Power supply (90-264VAC)                | PSU-H-LED                                                    | PSU-H-FDA |
| TTL / Analog modulation                 | TTL or Analog with 1Hz-1kHz 1kHz-10kHz, 10kHz-30kHz optional |           |
| Expected lifetime (hours)               | 10000                                                        |           |
| Warranty period                         | 1 year                                                       |           |