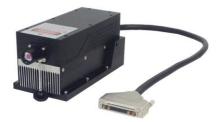

## Opto Engine LLC

**Data sheet** 

Rev. 2102

MGL-N-523.5/200~800mW

## LD PUMPED ALL-SOLID-STATE GREEN LASER

All solid state 523.5nm green laser is made features of ultra compact, long lifetime and easy operating, which is widely used in collimation, laser medical treatment, scientific experiment, optical instrument, etc.