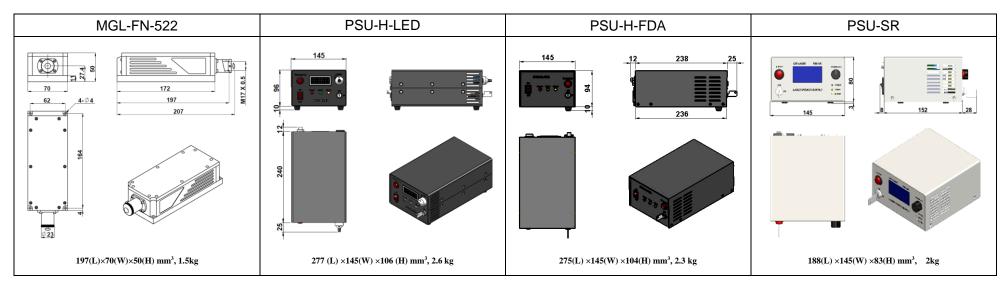

## SPECIFICATIONS

| Central wavelength (nm)                  | 522±1                                                                       |
|------------------------------------------|-----------------------------------------------------------------------------|
| Operating mode                           | CW                                                                          |
| Output power (mW)                        | >1, 10, 50,, 100                                                            |
| Power stability (rms, over 4 hours)      | <3%, <5%                                                                    |
| Transverse mode                          | Near TEM <sub>00</sub>                                                      |
| M <sup>2</sup> factor                    | <1.5                                                                        |
| Beam diameter at the aperture (1/e², mm) | ~2.0                                                                        |
| Beam divergence, full angle (mrad)       | <1.5                                                                        |
| Polarization ratio                       | >100:1 Horizontal±5 degree (Vertical Optional)                              |
| Warm-up time (minutes)                   | <10                                                                         |
| Beam height from base plate (mm)         | 27.4                                                                        |
| Operating temperature ( $^{\circ}$ C)    | 10~35                                                                       |
| Power supply (90-264VAC)                 | PSU-H-LED/PSU-H-FDA/PSU-SR                                                  |
| Modulation option                        | TTL on/off, 1Hz-1KHz, 1KHz-10KHz, 10KHz-30KHz; and Analog modulation option |
| Expected lifetime (hours)                | 10000                                                                       |
| Warranty                                 | 1 year                                                                      |