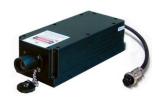

## Opto Engine LLC

**Data sheet** 

Rev. 2102

MGL-FN-522/1~100mW

## LD PUMPED ALL-SOLID-STATE GREEN LASER AT 523.5nm

All solid state 522nm green laser is made features of high output power stability, good beam profile, ultra compact, long lifetime, cost-effectiveness and easy operating, which is widely used in collimation, laser medical treatment, scientific experiment, optical instrument, etc.

## SPECIFICATIONS

| Central wavelength (nm)                  | 522±1                                                                       |
|------------------------------------------|-----------------------------------------------------------------------------|
| Operating mode                           | CW                                                                          |
| Output power (mW)                        | >1, 10, 50,, 100                                                            |
| Power stability (rms, over 4 hours)      | <3%, <5%                                                                    |
| Transverse mode                          | Near TEM <sub>00</sub>                                                      |
| M <sup>2</sup> factor                    | <1.5                                                                        |
| Beam diameter at the aperture (1/e², mm) | ~2.0                                                                        |
| Beam divergence, full angle (mrad)       | <1.5                                                                        |
| Polarization ratio                       | >100:1 Horizontal±5 degree (Vertical Optional)                              |
| Warm-up time (minutes)                   | <10                                                                         |
| Beam height from base plate (mm)         | 27.4                                                                        |
| Operating temperature ( $^{\circ}$ C)    | 10~35                                                                       |
| Power supply (90-264VAC)                 | PSU-H-LED/PSU-H-FDA/PSU-SR                                                  |
| Modulation option                        | TTL on/off, 1Hz-1KHz, 1KHz-10KHz, 10KHz-30KHz; and Analog modulation option |
| Expected lifetime (hours)                | 10000                                                                       |
| Warranty                                 | 1 year                                                                      |