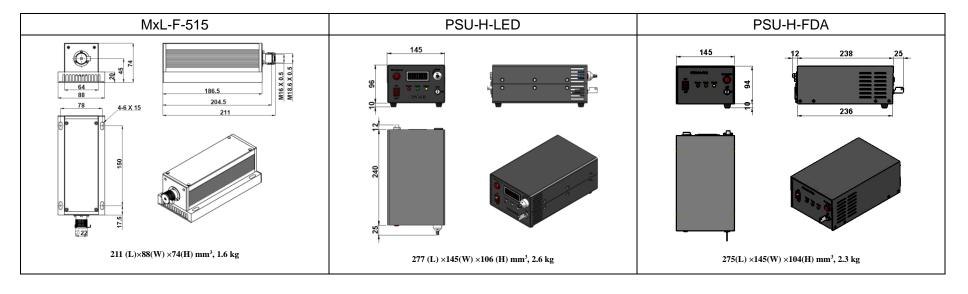

## **SPECIFICATIONS**

| Central wavelength (nm)                    | 515±1                  |  |
|--------------------------------------------|------------------------|--|
| Operating mode                             | CW                     |  |
| Output power (mW)                          | >1, 3, 5,, 100         |  |
| Power stability (rms, over 4 hours)        | <10%                   |  |
| Transverse mode                            | Near TEM <sub>00</sub> |  |
| M <sup>2</sup> factor                      | <2.0                   |  |
| Beam diameter at the aperture $1/e^2$ (mm) | ~3.0                   |  |
| Beam divergence, full angle (mrad)         | <2.0                   |  |
| Polarization ratio                         | >100:1                 |  |
| Warm-up time (minutes)                     | <10                    |  |
| Pointing stability after warm-up (mrad)    | <0.05                  |  |
| Beam height from base plate (mm)           | 45                     |  |
| Operating temperature (°C)                 | 10~35                  |  |
| Power supply (90-264VAC)                   | PSU-H-LED/PSU-H-FDA    |  |
| Expected lifetime (hours)                  | 10000                  |  |
| Warranty period                            | 1 year                 |  |