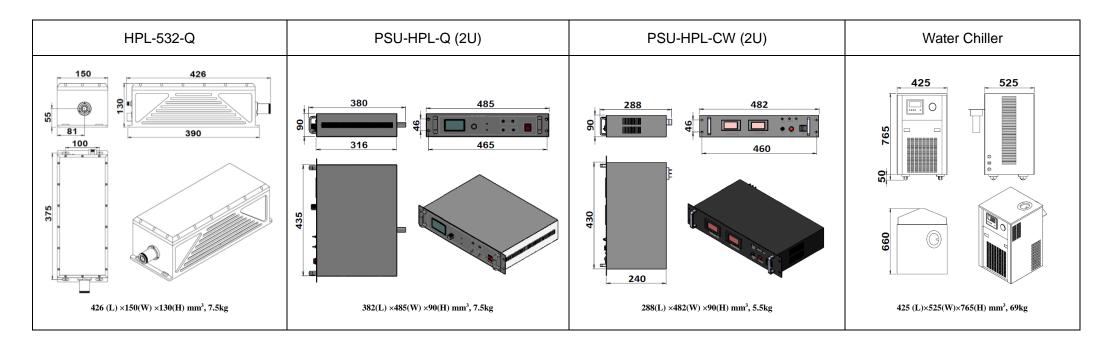

| Wavelength (nm)                    | 532±1                                                       |               |
|------------------------------------|-------------------------------------------------------------|---------------|
| Operating mode                     | Acousto-Optics Q-switched                                   |               |
| Average power (W)                  | 20                                                          | 40            |
| Pulse duration (ns)                | ~100 @10KHz                                                 |               |
| Rep. rate (kHz)                    | 10~20 (It is possible to customize other repetition rates ) |               |
| Single pulse energy (mJ)           | 2 @ 10KHz&20W                                               | 4 @10KHz&40W  |
| Peak power (kW)                    | 20 @10KHz&20W                                               | 40 @10KHz&40W |
| Ave power stability (over 4 hours) | <3% , <5%,                                                  |               |
| Beam divergence, full angle (mrad) | <3.5                                                        |               |
| Beam diameter at the aperture (mm) | ≥6                                                          | ≥9            |
| Beam height from base plate (mm)   | 55                                                          |               |
| Warm-up time (minutes)             | <10                                                         |               |
| Cooled method                      | Water Cooled                                                |               |
| Operating temperature (°C)         | 15~35                                                       |               |
| Power supply (220V AC)             | PSU-HPL (2U×2)                                              |               |
| Expected lifetime (hours)          | 10000                                                       |               |
| Warranty period                    | 1 year                                                      |               |