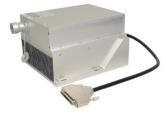

## Opto Engine LLC

**Data sheet** 

Rev. 2102

**AO-L-532** /1~600μJ/1~3W

## LD PUMPED ALL-SOLID-STATE **AOM Q-SWITCHED LASER**

All solid state AOM Q-switched laser at 532 nm has the features of high peak power, high repetition rate, and short pulse duration, which is used in laser inner carver, laser marking, scientific research and so on.