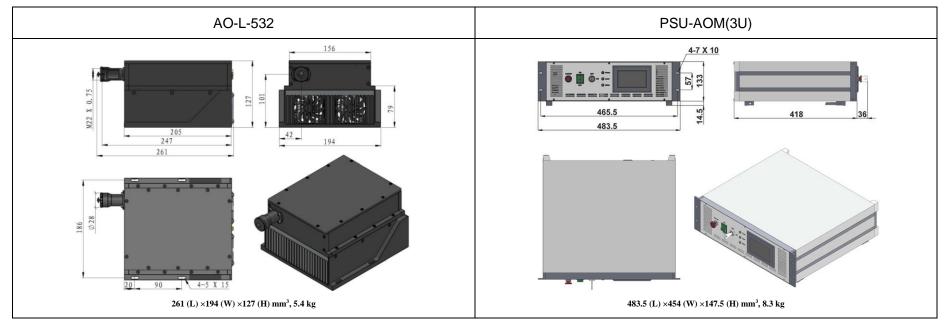

## SPECIFICATIONS

| Wavelength (nm)                          | 532±1                                                          |
|------------------------------------------|----------------------------------------------------------------|
| Operating mode                           | Acousto-Optic Q-switched                                       |
| Average power (W)                        | 1~3W (1W@2kHz; 3W@5kHz)                                        |
|                                          | Average power (W) = Single pulse energy (mJ) * Rep. rate (kHz) |
| Single pulse energy (µJ)                 | 1~600<br>(500µJ @2kHz; 600µJ @5kHz; 60µJ @50kHz)               |
| Rep. rate (kHz)                          | 0.001~200 (0.001-5k, used in laser inner carver)               |
| Pulse duration (ns)                      | Typically 5~7 @<5kHz, varies from power and repetition.        |
| Peak power (kW)                          | 1~100 (100kW@2kHz; 100kW @5kHz)                                |
| Ave power stability (over 4 hours)       | <1%, <2%, <3%, <5%                                             |
| Warm-up time (minutes)                   | <10                                                            |
| Beam divergence, full angle (mrad)       | ~4.5                                                           |
| Beam diameter at the aperture (1/e², mm) | ~1.0                                                           |
| Beam height from base plate (mm)         | 101                                                            |
| Polarization ratio                       | >100:1                                                         |
| Cooled method                            | Air cooled                                                     |
| Operating temperature ( $^{\circ}$ C)    | 10~35                                                          |
| Power supply (220/110VAC)                | PSU-AOM(3U)                                                    |
| Expected lifetime (hours)                | 10000                                                          |
| Warranty period                          | 1 year                                                         |