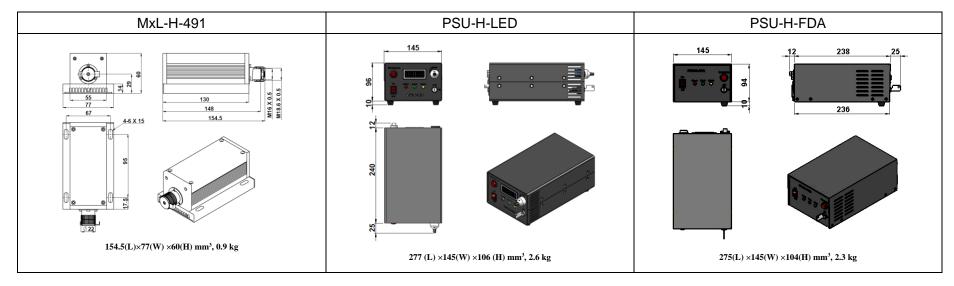

## **SPECIFICATIONS**

| 491±1                   |
|-------------------------|
| CW                      |
| >1, 2                   |
| <10%                    |
| Near TEM <sub>00</sub>  |
| ~30%                    |
| <1.2                    |
| ~3.0                    |
| <1.5                    |
| >100:1 (0 or 90 degree) |
| <10                     |
| 29                      |
| <0.05                   |
| 10~35                   |
| PSU-H-LED/PSU-H-FDA     |
| 10000                   |
| 1 year                  |
|                         |