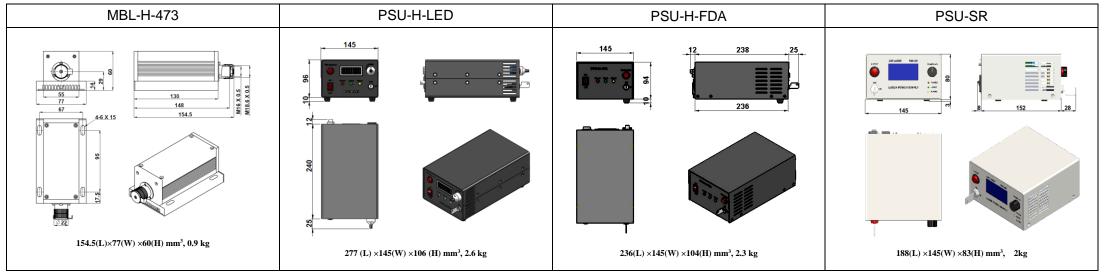

## **SPECIFICATIONS**

| Wavelength (nm)                         | 473±1                                                                       |
|-----------------------------------------|-----------------------------------------------------------------------------|
| Output power (mW)                       | >200, 250, 300, 350                                                         |
| Transverse mode                         | Near TEM <sub>01</sub>                                                      |
| Operating mode                          | CW                                                                          |
| Power stability (rms, over 4 hours)     | <5%                                                                         |
| Warm-up time (minutes)                  | <10                                                                         |
| M <sup>2</sup> factor                   | <2.0                                                                        |
| Beam divergence, full angle (mrad)      | <1.5                                                                        |
| Beam diameter at the aperture (mm)      | ~3.0                                                                        |
| Beam height from base plate (mm)        | 29                                                                          |
| Polarization ratio                      | >100:1                                                                      |
| Noise of amplitude (rms, 1~20MHz)       | ~30%                                                                        |
| Pointing stability after warm-up (mrad) | <0.05                                                                       |
| Operating temperature ( $^{\circ}$ C)   | 10~35                                                                       |
| Power supply (90-264VAC)                | PSU-H-LED<br>PSU-H-FDA<br>PSU-H-OEM<br>PSU-SR                               |
| Modulation option                       | TTL on/off, 1Hz-1KHz, 1KHz-10KHz, 10KHz-30KHz; and Analog modulation option |
| Expected lifetime (hours)               | 10000                                                                       |
| Warranty period                         | 1 year                                                                      |