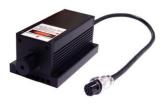

## Opto Engine LLC

**Data sheet** 

Rev. 2102

MBL-H-473/200~350mW

## LD PUMPED ALL-SOLID-STATE **BLUE LASER**

All solid state 473nm blue laser is made features of ultra compact, long lifetime, low cost and easy operating, which is used in experiment, fluorescence sensors, Raman spectrum, laser printing, holography, laser display, submarine communication, biomedicine, laser lighting show, etc.

## **SPECIFICATIONS**

| Wavelength (nm)                         | 473±1                                                                       |
|-----------------------------------------|-----------------------------------------------------------------------------|
| Output power (mW)                       | >200, 250, 300, 350                                                         |
| Transverse mode                         | Near TEM <sub>01</sub>                                                      |
| Operating mode                          | CW                                                                          |
| Power stability (rms, over 4 hours)     | <5%                                                                         |
| Warm-up time (minutes)                  | <10                                                                         |
| M <sup>2</sup> factor                   | <2.0                                                                        |
| Beam divergence, full angle (mrad)      | <1.5                                                                        |
| Beam diameter at the aperture (mm)      | ~3.0                                                                        |
| Beam height from base plate (mm)        | 29                                                                          |
| Polarization ratio                      | >100:1                                                                      |
| Noise of amplitude (rms, 1~20MHz)       | ~30%                                                                        |
| Pointing stability after warm-up (mrad) | <0.05                                                                       |
| Operating temperature ( $^{\circ}$ C)   | 10~35                                                                       |
| Power supply (90-264VAC)                | PSU-H-LED<br>PSU-H-FDA<br>PSU-H-OEM<br>PSU-SR                               |
| Modulation option                       | TTL on/off, 1Hz-1KHz, 1KHz-10KHz, 10KHz-30KHz; and Analog modulation option |
| Expected lifetime (hours)               | 10000                                                                       |
| Warranty period                         | 1 year                                                                      |